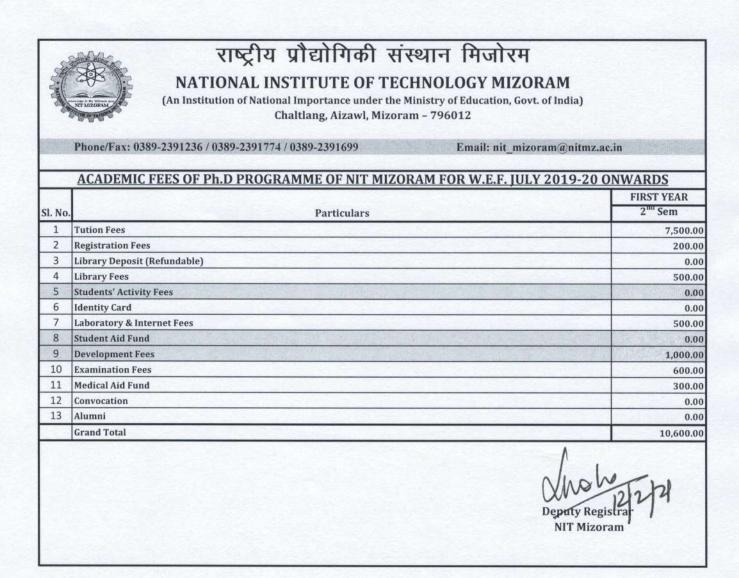

NATIONAL INSTITUTE OF TECHNOLOGY MIZORAM

(An Institution of National Importance under the Ministry of Education, Govt. of India)

Chaltlang, Aizawl, Mizoram - 796012

Phone/Fax: 0389-2391236 / 0389-2391774 / 0389-2391699 Email: nit\_mizoram@nitmz.ac.in

#### ACADEMIC FEES OF B. TECH PROGRAMME OF NIT MIZORAM FOR 2019-2020 ONWARDS

FOR GEN & OBC STUDENT WHOSE FAMILY INCOME IS BETWEEN Rs. 1 LAKH TO Rs. 5 LAKH P.A.

| Sl. |                              | FIRST YEAR |
|-----|------------------------------|------------|
| No. | Particulars                  | 2nd Sem    |
| 1   | Tuition Fees                 | 20,833.00  |
| 2   | Registration Fees            | 200.00     |
| 3   | Library Deposit (Refundable) | 0.00       |
| 4   | Library Fees                 | 500.00     |
| 5   | Students' Activity Fees      | 0.00       |
| 6   | Identity Card                | 0.00       |
| 7   | Laboratory & Internet Fee    | 250.00     |
| 8   | Student Aid Fund             | 0.00       |
| 9   | Development Fee              | 750.00     |
| 10  | Examination Fee              | 600.00     |
| 11  | Medical Aid Fund             | 300.00     |
| 12  | Training & Placement Fee     | 250.00     |
| 13  | Convocation                  | 0.00       |
| 14  | Alumni                       | 0.00       |
|     | Grand Total                  | 23,683.00  |