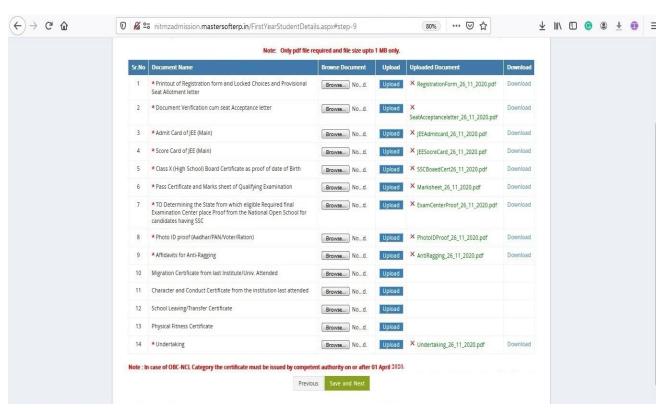

|  |
|                                                                                                                                                                                                                                                                                                                                    |  |
|                                                                                                                                                                                                                                                                                                                                    |  |



#### Step 9: Document Upload

### Step 10: Print and Upload Signed Admission Form

| Note : First Print Admission Form (Sign wherever applicable) and then Upload here Print Admission Form |
|--------------------------------------------------------------------------------------------------------|
|                                                                                                        |
| * Upload Admission Form : Browse No file selected.                                                     |
| Previous Save and Next                                                                                 |
|                                                                                                        |